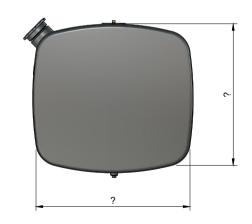

ISSUE

DETAILS

DATE

| TANK ORIENTATION |  |  |
|------------------|--|--|
| 630H x 680D      |  |  |
| 680H x 630D      |  |  |
| 650H x 700D      |  |  |
| 700H x 650D      |  |  |

THIS DRAWING AND/OR ELECTRONIC MEDIA CONTAINING THIS DRAWING REMAIN THE PROPERTY OF ROADRUNNER MANUFACTURING LTD. IT MAY NOT BE COPIED OR USED IN ANY UNORTHERISED MANNER