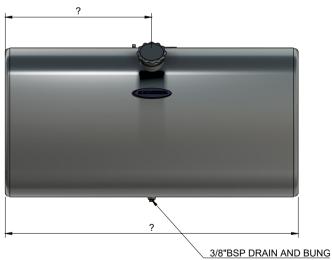

ISSUE

DETAILS

DATE

| TANK ORIENTATION |  |  |
|------------------|--|--|
| 630H x 680D      |  |  |
| 680H x 630D      |  |  |
| 650H x 700D      |  |  |
| 700H x 650D      |  |  |

THIS DRAWING AND/OR ELECTRONIC MEDIA CONTAINING THIS DRAWING REMAIN THE PROPERTY OF ROADRUNNER MANUFACTURING LTD. IT MAY NOT BE COPIED OR USED IN ANY UNORTHERISED MANNER