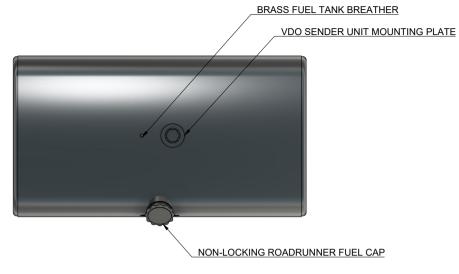

DIRECTORY:

FITTING POSITIONS SHOWN ARE STANDARD. PLEASE INDICATE WITH DIMENSIONS IF REQUIRED IN A DIFFERENT LOCATION. TANK SHOWN IS SUITABLE FOR VDO STYLE SENDER (WITH PICKUP /

RETURN PIPES IN SENDER UNIT).